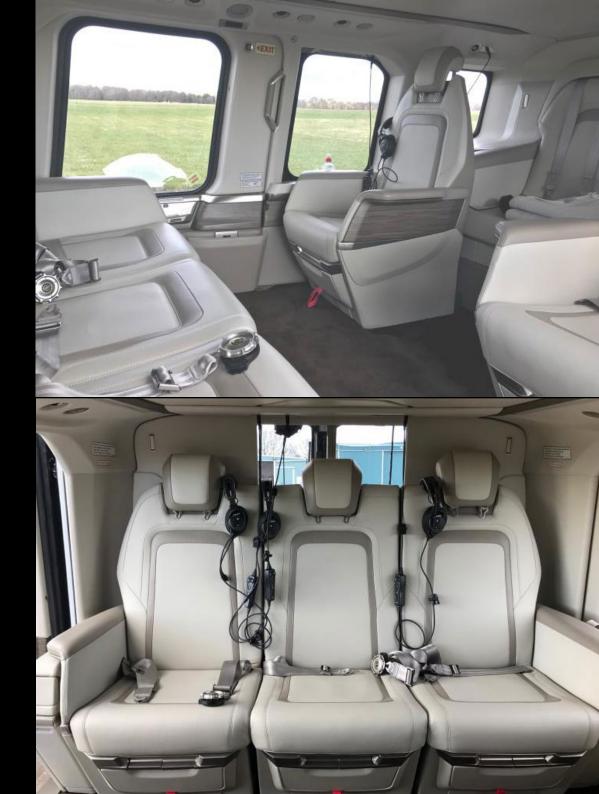

## **Luxury interior**

- 7 passenger seats
- VIP interior with full leather seats
- Based in London
- YOM 2016

The AW169 is newest aircraft to join our fleet and available for charter in the UK. Fully digital glass cockpit provides unrivalled safety features with a spacious, quiet air conditioned cabin for up to 7 passengers.