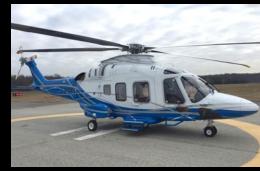

## AW169, G-MLAP

## **Luxury interior**

- 7 passenger seats
- VIP interior with full leather seats
- Based in London
- YOM 2016

The AW169 is newest aircraft to join our fleet and available for charter in the UK. Fully digital glass cockpit provides unrivalled safety features with a spacious, quiet air conditioned cabin for up to 7 passengers.

G-MLAP is available for limited charter and offers passengers a VIP experience, operated to the highest standards.

Starspeed - leading discrete helicopter management and charter operations since 1978.