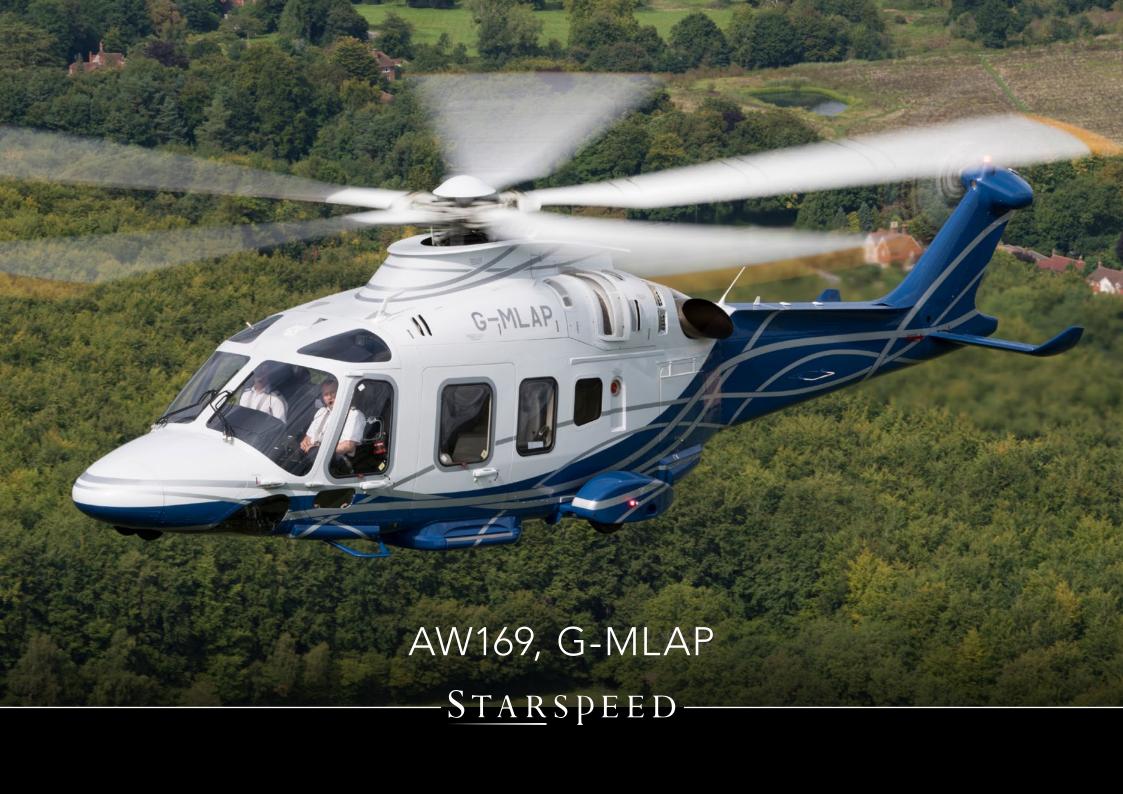

## AW169, G-MLAP

## **Luxury interior**

- 7 passenger seats
- VIP interior with full leather seats
- Based in London
- YOM 2016

The AW169 is newest aircraft to join our fleet and available for charter in the UK. Fully digital glass cockpit provides unrivalled safety features with a spacious, quiet air conditioned cabin for up to 7 passengers.

G-MLAP is available for limited charter and offers passengers a VIP experience, operated to the highest standards.

Starspeed - leading discrete helicopter management and charter operations since 1978.